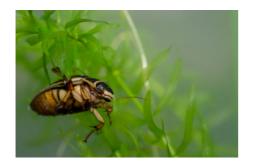

you may see at Magdale

Orange Tip M&F Butterfly Small White Butterfly Alder Leaf Beetle Carder Bee Large White Butterfly Snail Soldier Beetle A weevil
Rove Beetle
Meadow Brown Butterfly
Green Veined White Butterfly
Speckled Wood Butterfly
Peacock Butterfly
Woodlouse