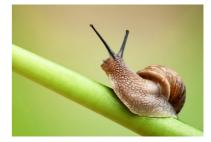

you may see at Magdale

Orange Tip M&F Butterfly Small White Butterfly Alder Leaf Beetle Carder Bee Large White Butterfly Snail Soldier Beetle A weevil
Rove Beetle
Meadow Brown Butterfly
Green Veined White Butterfly
Speckled Wood Butterfly
Peacock Butterfly
Woodlouse

Alder Leaf Beetle

Carder Bee

Small White Butterfly

Peacock Butterfly

Orange Tip M&F Butterfly

Snail