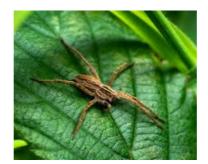

you may see at Magdale

Orange Tip M&F Butterfly Small White Butterfly Alder Leaf Beetle Carder Bee Large White Butterfly Snail Soldier Beetle A weevil
Rove Beetle
Meadow Brown Butterfly
Green Veined White Butterfly
Speckled Wood Butterfly
Peacock Butterfly
Woodlouse



Alder Leaf Beetle



Carder Bee



Small White Butterfly



Peacock Butterfly



Orange Tip M&F Butterfly



Snail



# Other things

you may encounter at Magdalele

### FRESHWATER INVERTEBRATE



Diving Beetle



Freshwater Shrimp

# Baetidae Olives Flatworm Case from Caddis fly

#### **AMPHIBIANS**



Common Frog

# **SPIDERS**



Wolf spiders

# **MAMMALS**



**Grey Squirrel**