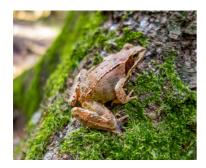

you may see at Magdale

Orange Tip M&F Butterfly Small White Butterfly Alder Leaf Beetle Carder Bee Large White Butterfly Snail Soldier Beetle A weevil
Rove Beetle
Meadow Brown Butterfly
Green Veined White Butterfly
Speckled Wood Butterfly
Peacock Butterfly
Woodlouse



Alder Leaf Beetle



Carder Bee



Small White Butterfly



Peacock Butterfly



Orange Tip M&F Butterfly



Snail



# Other things

you may encounter at Magdalele

### FRESHWATER INVERTEBRATE



Diving Beetle



Freshwater Shrimp

# Baetidae Olives Flatworm Case from Caddis fly

#### **AMPHIBIANS**



Common Frog

# **SPIDERS**



Wolf spiders

# **MAMMALS**



**Grey Squirrel**