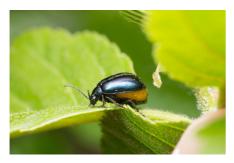

Alder Leaf Beetle

Carder Bee

Small White Butterfly

Peacock Butterfly

Orange Tip M&F Butterfly

Snail