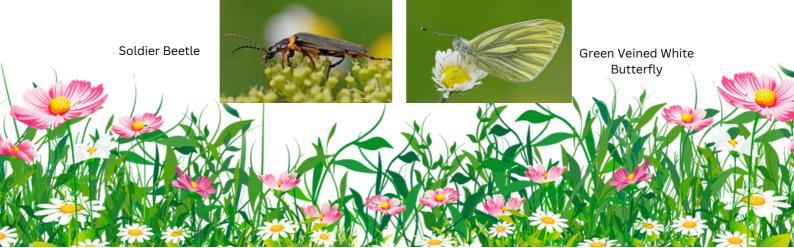

you may see at Magdale

Orange Tip M&F Butterfly Small White Butterfly Alder Leaf Beetle Carder Bee Large White Butterfly Snail Soldier Beetle A weevil
Rove Beetle
Meadow Brown Butterfly
Green Veined White Butterfly
Speckled Wood Butterfly
Peacock Butterfly
Woodlouse