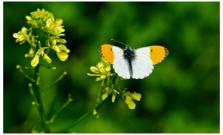

you may see at Magdale

Orange Tip M&F Butterfly Small White Butterfly Alder Leaf Beetle Carder Bee Large White Butterfly Snail Soldier Beetle A weevil
Rove Beetle
Meadow Brown Butterfly
Green Veined White Butterfly
Speckled Wood Butterfly
Peacock Butterfly
Woodlouse

Alder Leaf Beetle

Carder Bee

Small White Butterfly

Peacock Butterfly

Orange Tip M&F Butterfly

Snail