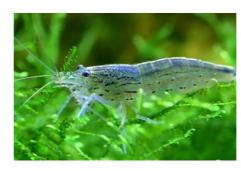

you may see at Magdale

Orange Tip M&F Butterfly Small White Butterfly Alder Leaf Beetle Carder Bee Large White Butterfly Snail Soldier Beetle A weevil
Rove Beetle
Meadow Brown Butterfly
Green Veined White Butterfly
Speckled Wood Butterfly
Peacock Butterfly
Woodlouse



Alder Leaf Beetle



Carder Bee



Small White Butterfly



Peacock Butterfly



Orange Tip M&F Butterfly



Snail



# Other things

you may encounter at Magdalele

### FRESHWATER INVERTEBRATE



Diving Beetle



Freshwater Shrimp

# Baetidae Olives Flatworm Case from Caddis fly

#### **AMPHIBIANS**



Common Frog

# **SPIDERS**



Wolf spiders

# **MAMMALS**



**Grey Squirrel**